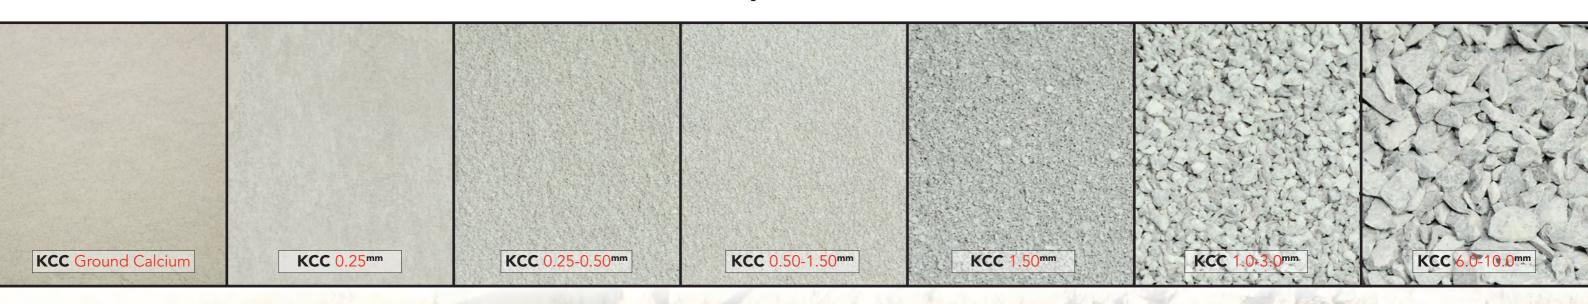

#### FACILITY

- State of the art facilities
- Highly automated plant
- Computerised records & printouts of all products
- €6 Million Investment in the manufacturing facilities
- We can produce any combination of sizes required by our customers
- Has the manufacturing capacity of 420,000 tonne
- Manufactures product to feed grade standards

# Meeting with your specification

Due to our in-house mining and state of the art processing facility, we provide our customers with Calcium Carbonate to their required specification.