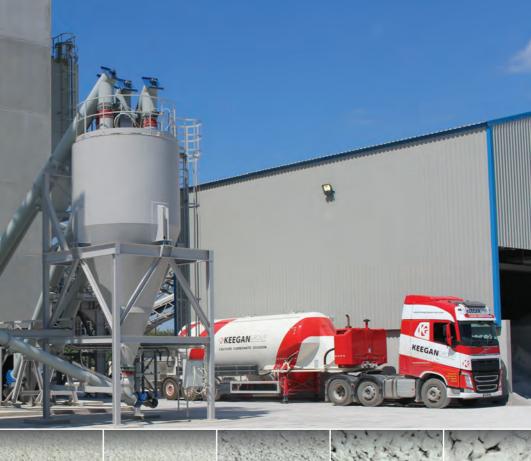

#### FACILITY

- State of the art facilities
- Highly automated plant
- Computerised records & printouts of all products
- €6 Million Investment in the manufacturing facilities
- We can produce any combination of sizes required by our customers
- Has the manufacturing capacity of 420,000 tonne
- Manufactures product to feed grade standards

# Meeting with your specification

Due to our in-house mining and state of the art processing facility, we provide our customers with Calcium Carbonate to their required specification.